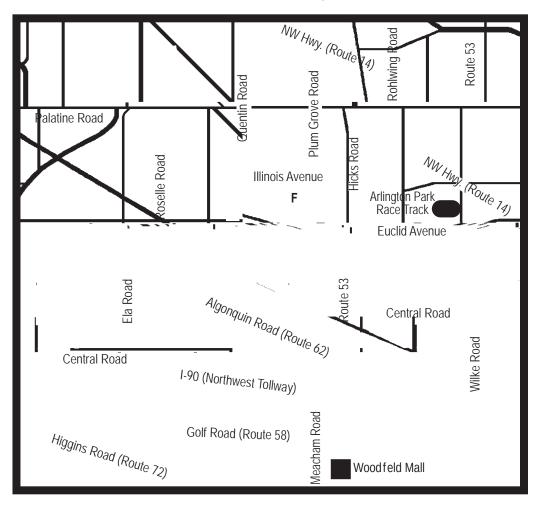

### From the North:

- · Take Route 53 south to Euclid Avenue
- Exit Euclid Avenue west
- Euclid Avenue west to Quentin Road
- Right turn (north) on Quentin Road
- School is 3 blocks ahead on the left (southwest corner of Quentin Road and Illinois Avenue)

#### From the South:

- Take I-290 or I-355 north to Route 53 north
- Route 53 north to Euclid Avenue
- Exit Euclid Avenue west
- Euclid Avenue west to Quentin Road
- Right turn (north) on Quentin Road
- School is 3 blocks ahead on the left (southwest corner of Quentin Road and Illinois Avenue)

## From Chicago:

- Take I-90 west to Roselle Road north
- Roselle Road north to Illinois Avenue
- Right turn (east) on Illinois Avenue
- School is ahead on the right (southwest corner of Quentin Road and Illinois Avenue)

#### From the West:

Take I-90 east to Route 53 north